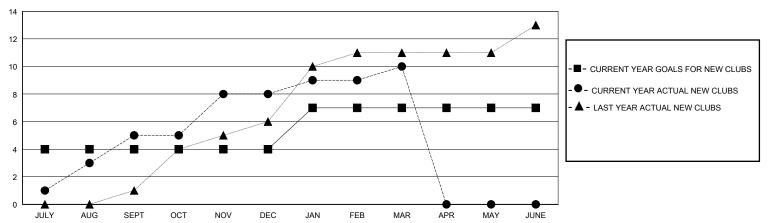

## GMT: LOCATION REP OF SRI LANKA

| Clubs         |               |             |               | Members               |                        |                         |                                                    |  |
|---------------|---------------|-------------|---------------|-----------------------|------------------------|-------------------------|----------------------------------------------------|--|
|               | RESULTS FOR   | R 2023-2024 |               | RESULTS FOR 2023-2024 |                        |                         |                                                    |  |
| QUARTER       | NEW CLUB GOAL | NEW CLUBS   | DROPPED CLUBS | QUARTER MEME          | BER GROWTH NET<br>GOAL | MEMBER GROWTH<br>ACTUAL | DROPPED<br>MEMBERS ACTUAL<br>(including transfers) |  |
| JULY/AUG/SEPT | 4             | 5           | 0             | JULY/AUG/SEPT         | 75                     | 310                     | 221                                                |  |
| OCT/NOV/DEC   | 0             | 3           | 3             | OCT/NOV/DEC           | 150                    | 383                     | 555                                                |  |
| JAN/FEB/MAR   | 3             | 2           | 2             | JAN/FEB/MAR           | 100                    | 267                     | 101                                                |  |
| APR/MAY/JUNE  | 0             | 0           | 0             | APR/MAY/JUNE          | 50                     | 0                       | 0                                                  |  |

#### GOALS AND ACTUAL NEW CLUBS CUMULATIVE