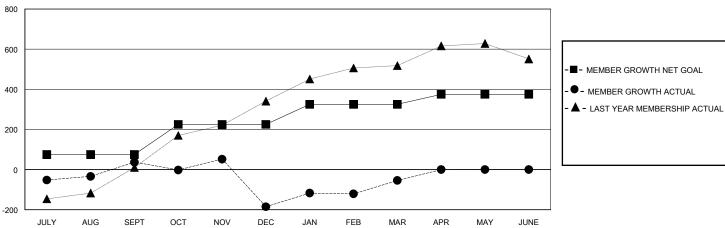

## GMT: LOCATION REP OF SRI LANKA

| Clubs         |               |             |               | Members               |                        |                         |                                                    |  |
|---------------|---------------|-------------|---------------|-----------------------|------------------------|-------------------------|----------------------------------------------------|--|
|               | RESULTS FOR   | R 2023-2024 |               | RESULTS FOR 2023-2024 |                        |                         |                                                    |  |
| QUARTER       | NEW CLUB GOAL | NEW CLUBS   | DROPPED CLUBS | QUARTER MEME          | BER GROWTH NET<br>GOAL | MEMBER GROWTH<br>ACTUAL | DROPPED<br>MEMBERS ACTUAL<br>(including transfers) |  |
| JULY/AUG/SEPT | 4             | 5           | 0             | JULY/AUG/SEPT         | 75                     | 310                     | 221                                                |  |
| OCT/NOV/DEC   | 0             | 3           | 3             | OCT/NOV/DEC           | 150                    | 383                     | 555                                                |  |
| JAN/FEB/MAR   | 3             | 2           | 2             | JAN/FEB/MAR           | 100                    | 267                     | 101                                                |  |
| APR/MAY/JUNE  | 0             | 0           | 0             | APR/MAY/JUNE          | 50                     | 0                       | 0                                                  |  |

#### GOALS AND ACTUAL MEMBERS CUMULATIVE

| DROPPED CLUBS: 5            |     | 95 CLUBS OF 148 ADDED 1 OR MORE<br>NEW MEMBERS | GENDER DISTRIBUTION  MALE 3,058 (71.25%) |                |       |
|-----------------------------|-----|------------------------------------------------|------------------------------------------|----------------|-------|
| DROPPED MEMBERS             |     |                                                | FEMALE                                   | 1,232 (28.70%) |       |
| DECEASED                    | 13  | CLICK HERE FOR CUMULATIVE                      | TOTAL FAMILY UNIT MEMBERS                |                | 1,816 |
| CLUB CANCELLED 71 OTHER 792 |     | MEMBERSHIP DATA                                | FAMILY MEMBERS PAYING HALF               |                | 1,031 |
| TOTAL                       | 876 |                                                | 3020                                     |                |       |